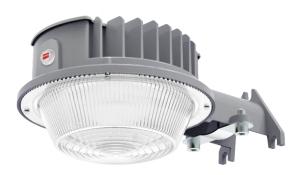

LRX-36-60W-MCTP-P With Button photocell

LRX-72-120W-MCTP-TL With Twist-lock photocell

90° EMT Arm and Wall Bracket (Mounting Strap) included

Arm Diameter: 1-1/4" EMT Elbow

## **TECHNICAL SPECIFICATIONS:**

- :: Multi CCT and power, Switch is on the housing
- :: Die-Cast ADC12 Aluminum Alloy, Outdoor Powder Coated
- :: Polycarbonate Lens
- :: Dimming: 0-10V Dimming
- :: Beam Angle: 120°
- :: Voltage: 120-277V AC 60Hz
- :: CRI: > 80
- :: Power Factor: >0.90
- :: Operating Temp: -40°F to 113°F
- :: 70,000 hour rated life
- :: Suitable for Wet Locations, IP65
- :: 7-year warranty