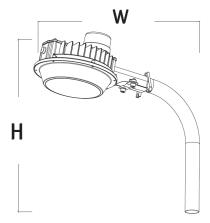

LRX-36-60W-MCTP-P With Button photocell

LRX-72-120W-MCTP-TL With Twist-lock photocell

90° EMT Arm and Wall Bracket (Mounting Strap) included

Arm Diameter: 1-1/4" EMT Elbow

## MULTI-POWER & CCT BARN/AREA LIGHT WITH PHOTOCELL

| CATALOG NO.         | WATTS        | LPW     | COLOR TEMP        | DIMENSIONS              |
|---------------------|--------------|---------|-------------------|-------------------------|
| LRX-36-60W-MCTP-P   | 36W/42W/60W  | 130LM/W | 3000K/4000K/5000K | 20"(H) x 14 2/3"(W)     |
| LRX-72-120W-MCTP-TL | 72W/96W/120W | 130LM/W | 3000K/4000K/5000K | 20 1/2"(H) x 18 2/5"(W) |