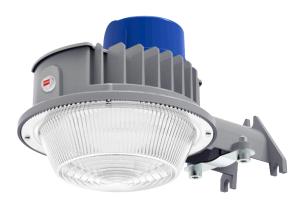

LRX-36-60W-MCTP-P With Button photocell

LRX-72-120W-MCTP-TL With Twist-lock photocell

90° EMT Arm and Wall Bracket (Mounting Strap) included

Arm Diameter: 1-1/4" EMT Elbow

## **TECHNICAL SPECIFICATIONS:**

- :: Multi CCT and power, Switch is on the housing
- :: Die-Cast ADC12 Aluminum Alloy, Outdoor Powder Coated
- :: Polycarbonate Lens
- :: Dimming: 0-10V Dimming
- :: Beam Angle: 120°
- :: Voltage: 120-277V AC 60Hz
- :: CRI: > 80
- :: Power Factor: >0.90
- :: Operating Temp: -40°F to 113°F
- :: 70,000 hour rated life
- :: Suitable for Wet Locations, IP65
- :: 7-year warranty